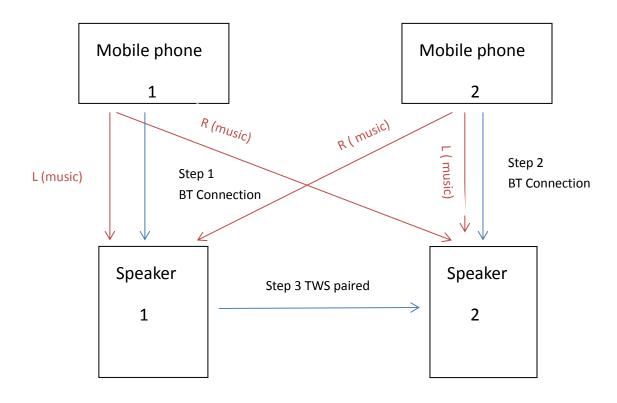

### **II. Multi-points connection**

- 1. Turn on one of the two speakers (speaker 1) (and press " <sup>8</sup> " remote to select Bluetooth mode
- 2. Enable Bluetooth on mobile 1, search speaker 1 name "PURE OD975" and connect (once speaker is connected with one mobile device, it cannot be discovered by other mobile devices)

- 3. Turn on another speaker (speaker 2) and press " 8" remote to select Bluetooth mode
- 4. Enable Bluetooth on mobile 2, search speaker 2 name "PURE OD975" and connect (once speaker is connected with one mobile device, it cannot be discovered by other mobile devices)
- 5. Long press "TWS" button on remote for 3 seconds towards both two speakers one after another until you hear "dudu" sound from both speakers. Once two speakers are successfully paired, a "di" sound will be heard

<u>Remarks:</u> Once the two speakers are successfully paired, the system will memorize and set to auto pairing mode if the units are restarted. A "di" sound will be heard if auto pairing is successful. (You will just need to repeat above 1-4, because speaker 2 will be paired to speaker 1 automatically after it's tuned on).

- 6. Either mobile 1 or mobile 2 can play with two speakers as left and right channels
- 7. Two speakers will be re-paired automatically once restart the two units and the two speakers will be re-connected with the last mobile devices that been connected before speakers are turned off.