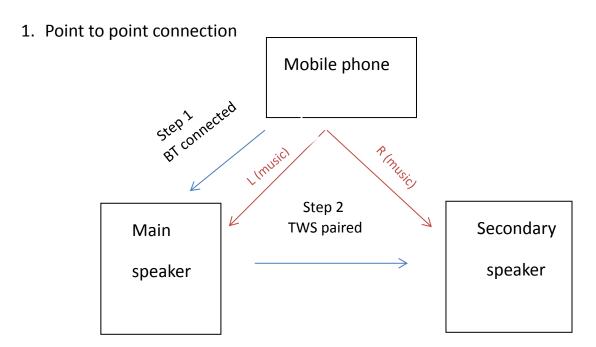

## I. Point to point connection

- 1. Turn on one of the two speakers (main speaker) and press " 

  " remote to select Bluetooth mode
- 2. Enable Bluetooth on your mobile, search the speaker name "PURE OD975" and connect (once speaker is connected with one mobile device, it cannot be discovered by other mobile devices)
- 3. Turn on another speaker (secondary speaker) and press " " remote to select Bluetooth mode
- 4. Long press "TWS" button on remote for 3 seconds towards both two speakers one after another until you hear "dudu" sound from both speakers. Once two speakers are successfully paired, a "di" sound will be heard

<u>Remarks:</u> Once the two speakers are successfully paired, the system will memorize and set to auto pairing mode if the units are restarted. A "di" sound will be heard if auto pairing is successful. (You will just need to repeat above 1-3, because the secondary speaker will be paired to the main speaker automatically after it's tuned on).

- 5. You can play with two speakers as left and right channels.
- 6. Two speakers will be re-paired automatically once restart the two units and the main speaker will be re-connected with the last mobile device that been connected before speakers are turned off.