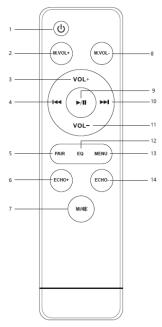

#### **Remote Control**

- 1. U: Short press to turn on or standby
- 2. M.VOL+: Press to increase Mic volume
- 3. VOL+: Press to increase volume
- 4. It : Previous track in Bluetooth mode
- 5. PAIR: Press to Bluetooth pairing or Bluetooth disconnecting
- 6. ECHO+: Press to increase Mic echo
- 7. M/ K: Short press to change between AUX in/AUX out/USB mode, long press to mute on/off
- 8. M.VOL-: Press to decrease Mic volume
- 9. II: Press to play or pause music
- 10. Mext track in Bluetooth mode
- 11. VOL-: Press to decrease volume
- 12. EQ: Adjust EQ sound
- 13. MENU: Enter to adjust treble and bass effect
- 14. ECHO-: Press to decrease Mic echo