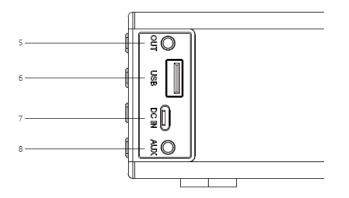

OUT: Audio output
 USB: USB playback
 DC IN: Micro USB charging
 AUX: Audio input