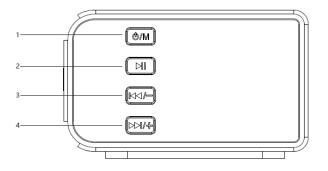

#### **Panel Introduction**

There are 8 buttons and inputs in total, defined as the following:

- 1. MI: Press to play or pause music
- 2. U/M: Long press to power on/off, short press to switch modes;
- 3. DD1/+: Long press to increase volume, short press to next song
- 4. Kale :Long press to decrease volume, short press to previous song