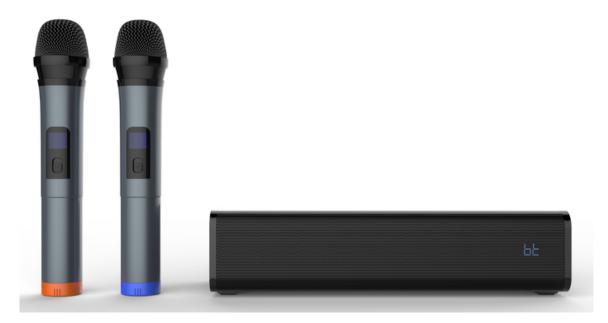

#### **Meet SingBar**

- Advanced Bluetooth 5.0, can be paired with any device that supports Bluetooth functionality
- High capacity battery, for long playtime between charges
- Support high quality MP3 music files
- Wireless microphone Karaoke function
- Powerful, 3 D digital sound technology for amazing sound quality
- Connects to iPads, iPods, smartphones, computers, MP3, MP4 and other external audio device